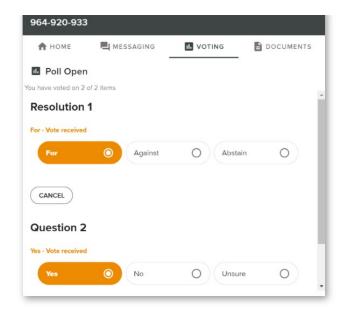

# **VOTING**

The Chair will open voting on all resolutions at the start of the meeting. Once voting has opened, the voting tab will appear on the navigation bar.

Selecting this tab will open a list of all resolutions and their voting options.

To vote, simply select your voting direction from the options displayed on screen. Your selection will change colour and a confirmation message will appear.

To change your vote, simply select another option. If you wish to cancel your vote, please press cancel.

There is no need to press a submit or send button. Your vote is automatically counted.

Voting can be performed at any time during the meeting until the Chair closes the poll.