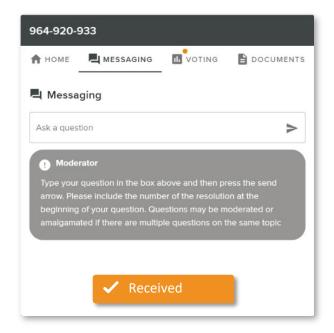

# **QUESTIONS**

Any shareholder or appointed proxy is eligible to ask questions.

If you would like to ask a question. Select the messaging tab.

Messages can be submitted at any time from the start of the meeting, up until the Chair closes the Q&A session.

Select the "Ask a Question" box and type in your message.

Once you are happy with your message, select the send icon.

Questions sent via the Lumi platform may be moderated before being sent to the Chair. This is to avoid repetition and remove any inappropriate language.