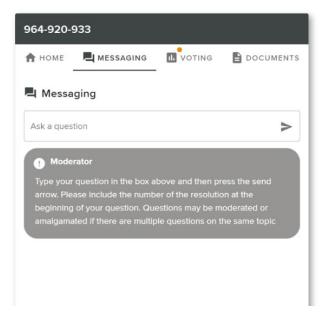

# **QUESTIONS**

Any shareholder or appointed proxy is eligible to ask questions.

If you would like to ask a question. Select the messaging tab.

Messages can be submitted at any time from the start of the meeting, up until the Chair closes the Q&A session.

Select the "Ask a Question" box and type in your message.

Once you are happy with your message, select the send icon.

Questions sent via the Lumi platform may be moderated before being sent to the Chair. This is to avoid repetition and remove any inappropriate language.