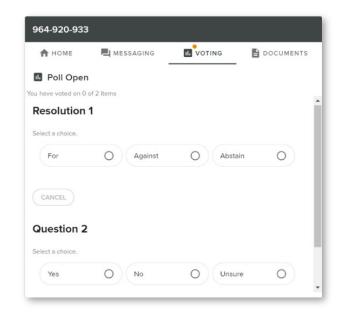

# **VOTING**

The Chair will open voting on all resolutions at the start of the meeting. Once voting has opened, the voting tab will appear on the navigation bar.

Selecting this tab will open a list of all resolutions and their voting options.

To vote, simply select your voting direction from the options displayed on screen. Your selection will change colour and a confirmation message will appear.

To change your vote, simply select another option. If you wish to cancel your vote, please press cancel.

There is no need to press a submit or send button. Your vote is automatically counted.

Voting can be performed at any time during the meeting until the Chair closes the poll.