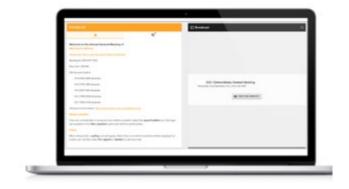

## **NAVIGATION**

Once successfully authenticated, the home page will appear. You can view meeting instructions, ask questions and open the virtual meeting.

A link to the virtual meeting will be provided on the home page. Click the link to open the meeting. The meeting will open in a separate browser tab on your device.

To Vote and ask Questions during the meeting, navigate back to the browser tab with the LUMI AGM platform open.