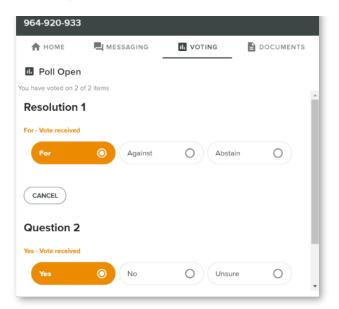

### **VOTING**

The Chair will open voting on all resolutions at the start of the meeting. Once voting has opened, the voting tab will appear on the navigation bar.

Selecting this tab will open a list of all resolutions and their voting options.

To vote, simply select your voting direction from the options displayed on screen. Your selection will change colour and a confirmation message will appear.

To change your vote, simply select another option. If you wish to cancel your vote, please press cancel.

There is no need to press a submit or send button. Your vote is automatically counted.

Voting can be performed at any time during the meeting until the Chair closes the poll.