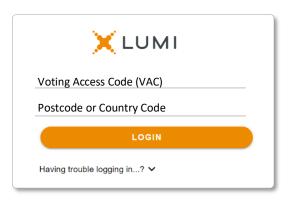

#### To access the meeting:

**Visit web.lumiagm.com/377-737-607** on your computer, tablet, or smartphone. You will need the latest version of Chrome, Safari, Edge or Firefox. Please ensure your browser is compatible.

### Meeting ID: 377-737-607

To login you must have your Voting Access Code (VAC) and Postcode or Country Code

The website will be open and available for log in from 9:00am (AEDT) on Monday, 22 November 2021

#### Shareholders/Proxys

Your username is your Voting Access Code and your password is your Postcode or Country Code, or, for Non-Australian residents, your 3-letter country code.

Proxy holders should obtain their log in credentials from the registrar by calling 1300 737 760